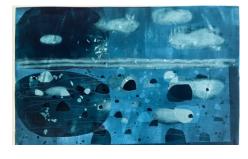

## ARTIST CATALOGUE

Sue Shields
Remember Me
Monoprint
Framed Size: 80 x 106 cm

£ 1,200.00

Sue Shields
She Walks in Beauty
Monoprint
Framed Size: 80 x 106 cm

£ 1,200.00

Sue Shields
Something in the Waves
Monoprint
Framed Size: 80 x 106 cm

£ 1,200.00