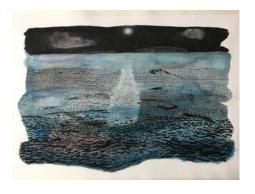

## ARTIST CATALOGUE

Sue Shields
Remember Me
Monoprint
Framed Size: 80 x 106 cm

£ 1,200.00

Sue Shields
She Walks in Beauty
Monoprint
Framed Size: 80 x 106 cm

£ 1,200.00

Sue Shields
Something in the Waves
Monoprint
Framed Size: 80 x 106 cm

£ 1,200.00